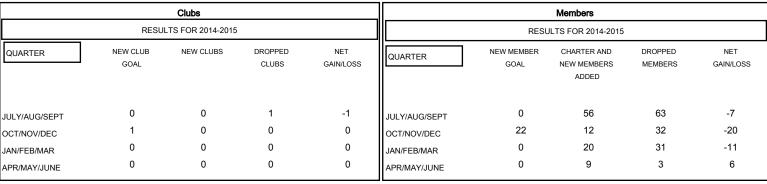

## MONTHLY MEMBERSHIP PROGRESS REPORT

District 26 M3

Results as of: 4/30/2015

GMT: HAL GRIFFIN LOCATION MISSOURI GMT CA 1

| DROPPED CLUBS: 1 |     | 37 CLUBS OF 60 ADDED 1 OR MORE<br>NEW MEMBERS | GENDER DISTRIBL       | ·            |     |
|------------------|-----|-----------------------------------------------|-----------------------|--------------|-----|
| DROPPED MEMBERS  |     |                                               | FEMALE                | 332 (23.12%) |     |
| DECEASED         | 19  | CHOK HERE FOR HEALTH                          |                       |              |     |
| CLUB CANCELLED   | 0   | CLICK HERE FOR HEALTH ASSESSMENT DATA         | FAMILY UNIT MEMBERS   |              | 122 |
| OTHER            | 110 |                                               | HEAD OF HOUSEHOLD     |              | 59  |
| TOTAL            | 129 |                                               | NON-HEAD OF HOUSEHOLD |              | 63  |