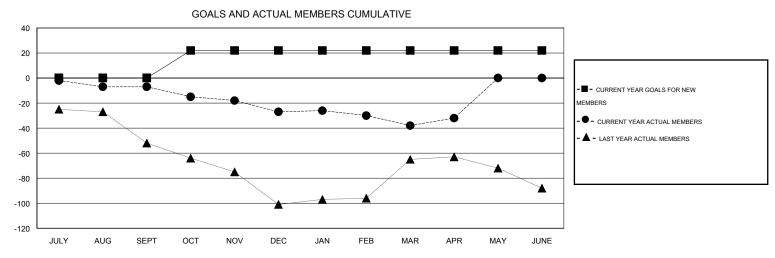

## MONTHLY MEMBERSHIP PROGRESS REPORT

District 26 M3

Results as of: 4/30/2015

GMT: HAL GRIFFIN LOCATION MISSOURI GMT CA 1

| DROPPED CLUBS: 1 |     | 37 CLUBS OF 60 ADDED 1 OR MORE<br>NEW MEMBERS | GENDER DISTRIBL       | ·            |     |
|------------------|-----|-----------------------------------------------|-----------------------|--------------|-----|
| DROPPED MEMBERS  |     |                                               | FEMALE                | 332 (23.12%) |     |
| DECEASED         | 19  | CHOK HERE FOR HEALTH                          |                       |              |     |
| CLUB CANCELLED   | 0   | CLICK HERE FOR HEALTH ASSESSMENT DATA         | FAMILY UNIT MEMBERS   |              | 122 |
| OTHER            | 110 |                                               | HEAD OF HOUSEHOLD     |              | 59  |
| TOTAL            | 129 |                                               | NON-HEAD OF HOUSEHOLD |              | 63  |